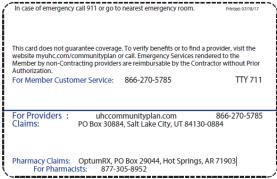

### **MEMBERSHIP/ELIGIBILITY:**

Membership will begin to appear 7/1/2018. Please see below for a sample ID card and refer to the attachment for more information about eligibility verification.