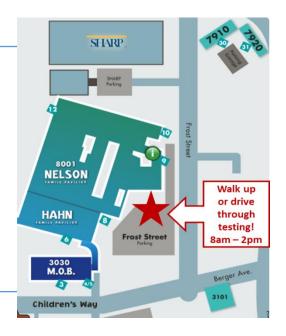

## What are the site hours and location?

Site is open from 8am – 2pm Monday through Friday

The test site is located at the Rady Children's Hospital campus at the following address:

8001 Frost St.

San Diego, CA 92123